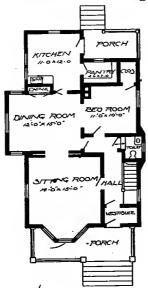

Design No. 2003

First Floor Plan

Second Floor Plan

#### Size: Width, 19 feet 10 inches; length, 38 feet, exclusive of porches

Blue prints consist of basement plan; first and second floor plans; front, two side elevations; wall sections and all necessary interior details. Specifications consist of about twenty pages of typewritten matter.

Full and complete working plans and specifications of this house will be furnished for \$5.00. Cost of this house is from about \$2,550,00 to about \$2,800.00, according to the locality in which it is built.